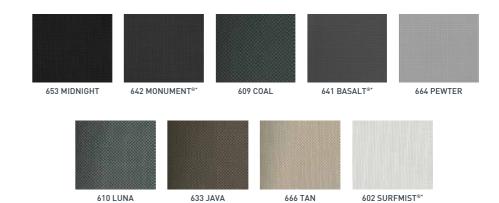

### **SKYLINE 94 COLOUR RANGE**

94% SHADE COVER | 6% OPENNESS

\*Inspired by COLORBOND®